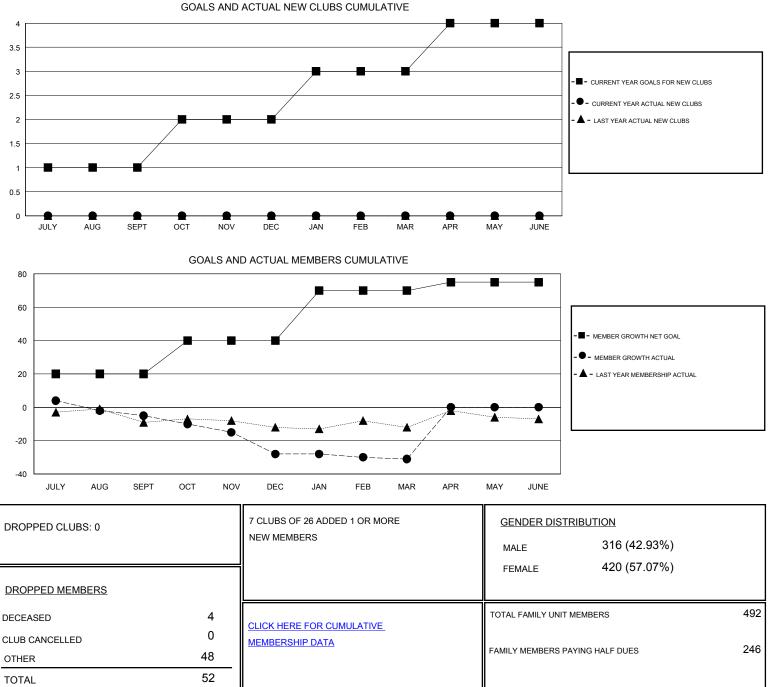

## MONTHLY MEMBERSHIP PROGRESS REPORT

District 128

Results as of: 3/31/2020

| GMT:                           | LOCATION ISRAEL |   |   |                                  |    |    | GMT CA |
|--------------------------------|-----------------|---|---|----------------------------------|----|----|--------|
| Clubs<br>RESULTS FOR 2019-2020 |                 |   |   | Members<br>RESULTS FOR 2019-2020 |    |    |        |
|                                |                 |   |   |                                  |    |    |        |
| JULY/AUG/SEPT                  | 1               | 0 | 0 | JULY/AUG/SEPT                    | 20 | 10 | 15     |
| OCT/NOV/DEC                    | 1               | 0 | 0 | OCT/NOV/DEC                      | 20 | 8  | 31     |
| JAN/FEB/MAR                    | 1               | 0 | 0 | JAN/FEB/MAR                      | 30 | 3  | 6      |
| APR/MAY/JUNE                   | 1               | 0 | 0 | APR/MAY/JUNE                     | 5  | 0  | 0      |